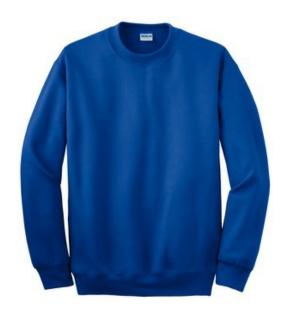

# **Crewneck Sweatshirt 12000**

- 9.3-ounce, 50/50 cotton/poly; no-pill Air Jet Yarn
- Double-needle stitching
- 1x1 rib knit with spandex in neck, cuffs and waistband
- Set-in sleeves

## **COLOR INFORMATION**

Cardinal Red

Forest

Maroon

Navy (3XL)

Orange

Red

Soval